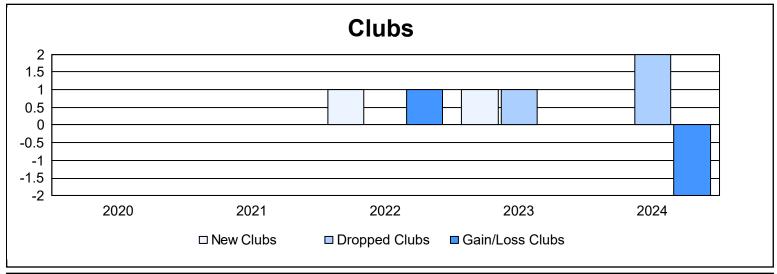

District 19 N As of June 2024 Cumulative

| Year      | New<br>Clubs | Dropped<br>Clubs | Gain/<br>Loss<br>Clubs | New<br>Members | Charter<br>Members | Reinstate<br>Members | Transfer<br>Members | Total<br>Member<br>Added | Total<br>Members<br>Dropped | Gain/<br>Loss<br>Members |
|-----------|--------------|------------------|------------------------|----------------|--------------------|----------------------|---------------------|--------------------------|-----------------------------|--------------------------|
| 2019-2020 | 0            | 0                | 0                      | 164            | 3                  | 12                   | 24                  | 203                      | 322                         | -119                     |
| 2020-2021 | 0            | 0                | 0                      | 178            | 0                  | 26                   | 22                  | 226                      | 310                         | -84                      |
| 2021-2022 | 1            | 0                | 1                      | 305            | 25                 | 11                   | 36                  | 377                      | 336                         | 41                       |
| 2022-2023 | 1            | 1                | 0                      | 227            | 20                 | 11                   | 24                  | 282                      | 372                         | -90                      |
| 2023-2024 | 0            | 2                | -2                     | 239            | 1                  | 15                   | 17                  | 272                      | 319                         | -47                      |
| Average   | 0            | 1                | 0                      | 223            | 10                 | 15                   | 25                  | 272                      | 332                         | -60                      |